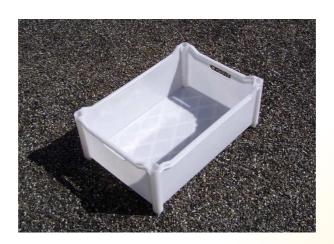

### **General characteristics:**

Outside dimensions in mm 600x400x200 (length x width x height)

Weight en Kg
Material
Capacity in liters

2.07
PEHD
40 liters

Trays can be open-weave or solid according to one's needs, with or without 20 mm raised corners for easy shelving.

Customers can choose a wide variety of colors by request and personalize the product with your name.