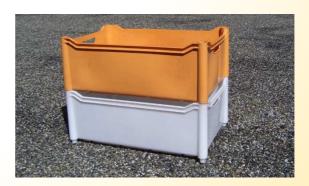

0

Pallet unit weight in Kg 103.50 (pallet weight not included)

Pallet unit dimension in mm 1000x1200

Height in mm 2000 (without pallet height)

Product quantity/conteneur 20' contact us Product quantity/conteneur 40' contact us



## SPECIALISTE INJECTION/EXTRUSION

### **Technical characteristics:**

Temperature resistant
High mechanical resistance
Easy cleaning/maintenance
Insensitivity to diverse solvents and cleaning fluids
UV resistance guaranteed
Food safe
High resistance to weight and shocks

Trays can be open-weave or solid according to one's needs, with or without 20 mm raised corners for easy shelving.

Customers can choose a wide variety of colors by request and personalize the product with your name.

# Range of product illustration

Trays in different colors are available



# Possible product options with this model:



Possibility to put a lid on top Product Ref : J1120



Additional height posts



Shelves can be accessed from the side

Updated le 18/11/2014 Trade mark : Cagiplast